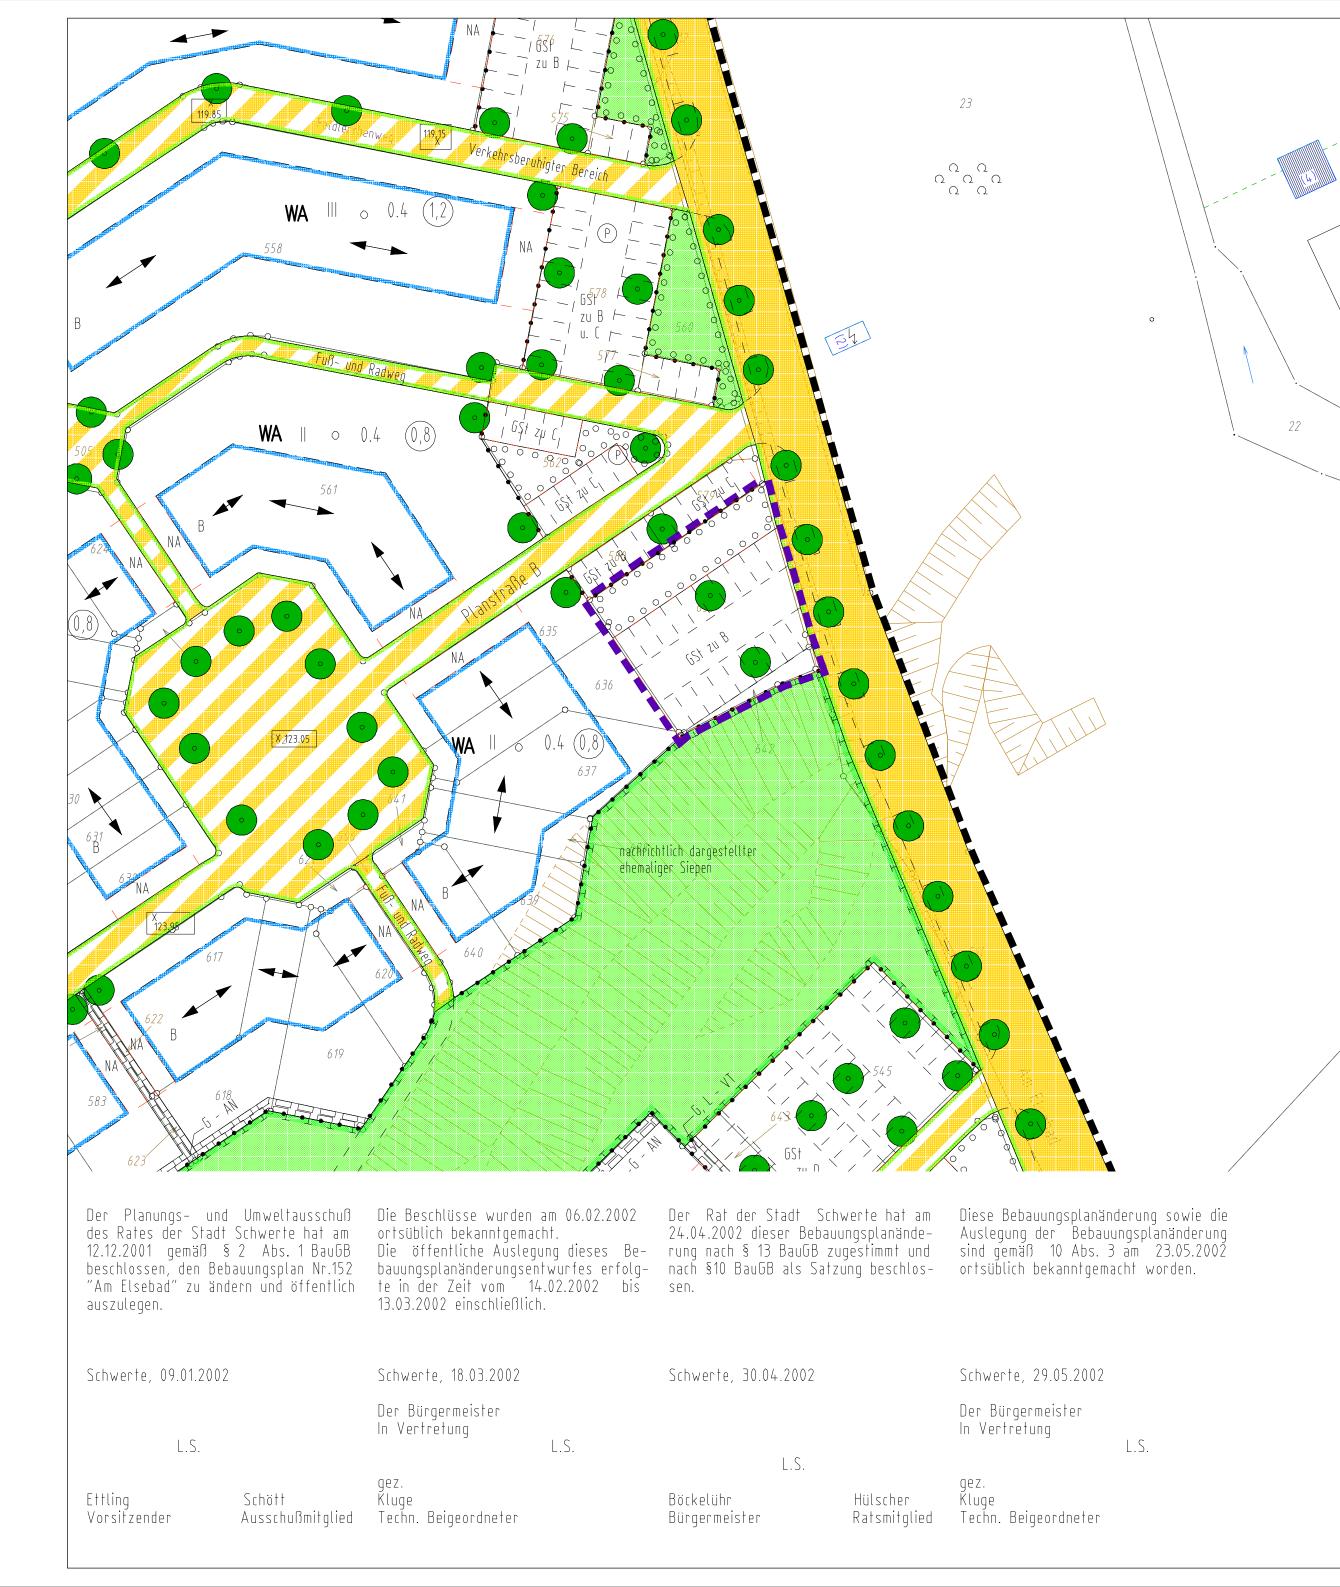

Legende

Planungen, Nutzungsregelungen, Maßnahmen und Flächen für Maßnahmen zum Schutz, zur Pflege und zur Entwicklung von Natur und Landschaft

Flächen zum Anpflanzen von Bäumen, Sträuchern und sonstigen Bepflanzungen (§9 Abs.1 Nr.25 Buchstabe a) und Abs.6 BauGB)

Anpflanzen von Bäumen (§9 Abs. 1 Nr. 25 Buchstabe a))

## Sonstige Planzeichen

Flächen für Nebenanlagen, Stellplätze, Garagen und Gemeinschaftsanlagen (§9 Abs.1 Nr.4 und 22 BauGB)

GSt zu B Gemeinschaftsstellplätze zu den Baufeldern B

----

Grenze des räumlichen Geltungsbereiches der Änderung (§9 Abs. 7 BauGB)

nachrichtliche Stellplatzaufteilung

## Stadt Schwerte

Gemarkung Ergste

Flur 1

Bebauungsplan Nr. 152

"Am Elsebad"

1. Änderung

M. 1 : 500

Übersichtsplan M. 1 : 5000